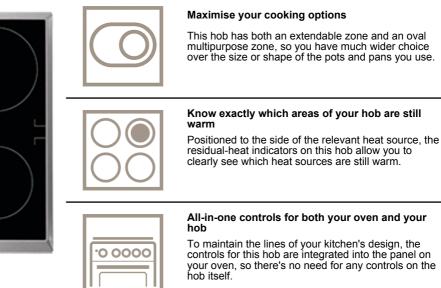

# Hob without controls, for combination

- with oven or separate control panel
- Fast heating hilight cooking zones
- •New XL frame concept OptiFit Frame™
- Touch-control
- •Residual heating indicator: 4
- •OptiFix™: extremely fast installation concept
- •Ceramic glass colour: Black