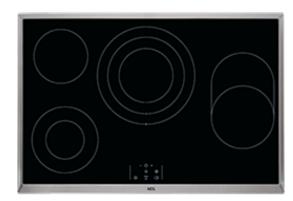

## Wide range of cooking options thanks to professional hob layout

This hob provides a wide range of cooking options thanks to the professional layout of the cooking zones – including a large central paella zone.

#### **Technical Specs :**

- Hob without controls, for combination with oven or separate control panel
- •Fast heating hilight cooking zones
- •New XL frame concept OptiFit Frame™
- •Touch-control
- •Stop and Go function for short
- interruptions
- Illuminated controls
- •Automatic fast heating up
- •Eco Timer
- •Count up timer
- •Timer function
- •OptiHeat Control
- •Acoustic signal with switch off option
- •Child safety lock function
- •Kev-lock function
- •Hob safety: Automatic Switch Off
- •OptiFix™: extremely fast installation concept
- •Ceramic glass colour: Black

•EAN: 7332543107070 •Built in height mm : 38 •Width mm : 766 •Depth mm : 516 •Width cutting : 750 •Depth cutting : 490 •Frame Colour - colour of the frame : Stainless steel •Hob type : Ceramic Glass •Total electricity loading : 7800 •Left front - Power/Diameter : 700/1700W/120/180mm •Rear - Power/Diameter : 1200W/145mm ·Middle rear -Power/Diameter : 1050/1950/2700W/145/210/270mm •Right rear - Power/Diameter : 1400/2200W/170x265mm •Voltage : 220-240 •Weight gross cleaner and accessories with packaging : 10.96 •Weight net cleaner and accessories no packaging : 9.9 •Package heigth : 118 •Package width : 868 •Package depth : 600