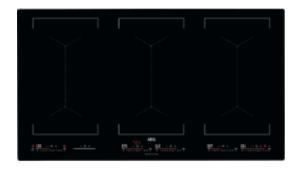

## IKE96654IB BI Hob

#### More space. More taste. At once

Create several large surfaces to cook on with the Multiple Bridge Function in the AEG induction hob. Two zones can be paired at the touch of a button, providing a single bridge for cooking. By automatically aligning to share both temperature and time settings, it's optimised for using large pots and pans at once.

### Zone in with intuitive controls

By turning the hob on and placing a pan down, the ActiveTouch automatically lights up, intuitively showing which zone to use. Once selected, the temperature lights up in red, while the other available options remain white. Backlit LED lights also indicate

#### More Benefits:

- The MaxiSense® induction hob has self-sizing cooking zones
- · Flat, scratch-resistant surface for simple cleaning
- Power booster function to reach high temperatures extra fast

# Hob type: Inductionflush with working top

•Hob<sup>2</sup>Hood

•Induction zones with power booster function

•Illuminated controls

•Pot detection

Eco TimerCount up timer

•Timer function

OptiHeat Control