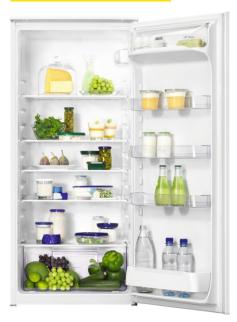

#### Because bottles should stay upright - not on their side!

No more spills! The bottle holder on the balconies of this refrigerator door keeps your bottles in a stable, upright position so they can't fall over and leak.

### The refrigerator that adapts to your needs

The removable shelves and door balconies let you easily arrange the fridge the way you want it, making it easier to store food - and to find it again later!

- 1225 mm built-in height
- · For fully integrated, slide door installation
- Mechanical temperature control
- Automatic defrosting of the cooling compartment
  Refrigerator shelves: 4 Full Width, Glass full width with front and rear trim
- Refrigerator drawer(s): 1 Full Width
- Egg tray: 1 for 6 eggs
- Door hinges placement: Right & Reversible