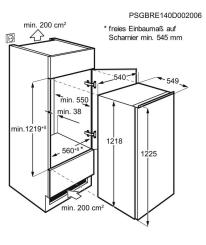

# **ZBA23042SA**

| Product Specification                               |               |
|-----------------------------------------------------|---------------|
| Product Number Code                                 | 933 033 007   |
| Bar code                                            | 7332543462766 |
| ELNE20                                              | F             |
| YearEConsE20                                        | 127           |
| TotVoIE20                                           | 208           |
| TotVolUnFrE20                                       | 208           |
| NoiseCE20                                           | В             |
| NoiseIECE20                                         | 35            |
| ClimE20                                             | SN-N-ST-T     |
| Number and type of egg trays                        | 1 for 6 eggs  |
| Height total                                        | 1218          |
| Width mm                                            | 540           |
| Depth mm                                            | 549           |
| Built in height mm                                  | 1225          |
| Built in width mm                                   | 560           |
| Built in depth mm                                   | 550           |
| Main colour                                         | White         |
| Connected load (W)                                  | 130           |
| Voltage                                             | 230-240       |
| Frequency                                           | 50            |
| Cord length external                                | 2.4           |
| Weight gross cleaner and accessories with packaging | 36.5          |
| Weight net cleaner and accessories<br>no packaging  | 35            |

| Package heigth | 1300 |
|----------------|------|
| Package width  | 590  |
| Package depth  | 600  |